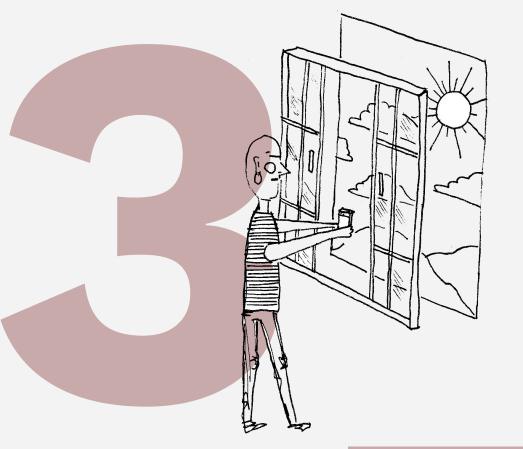

Vibed

ETO

5

the photo. (If it doesn't have curtains, go straight to photo 2)

**PHOTO 2:** In the second picture, keep the curtains off, showing all your window's outlines.

**PHOTO 3:** The last picture is from the landscape as seen from your window. Point towards the horizon, WITHOUT showing your window's edges.