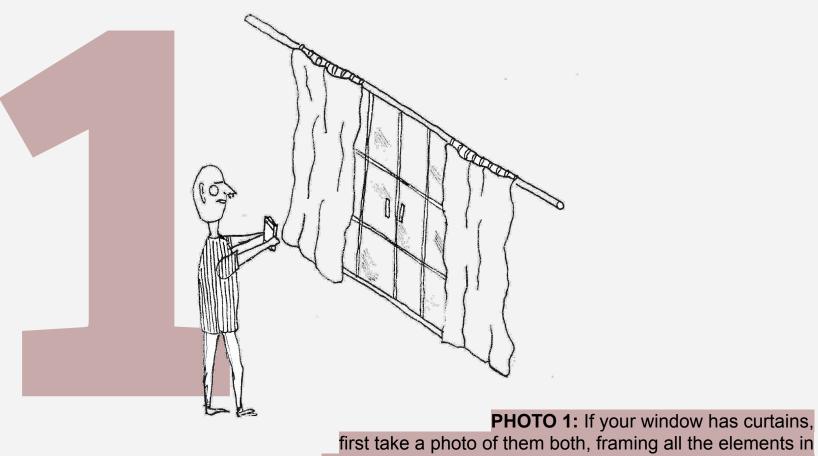

Vibed

ETO

5

the photo. (If it doesn't have curtains, go straight to photo 2)

**PHOTO 2:** In the second picture, keep the curtains off, showing all your window's outlines.

**PHOTO 3:** The last picture is from the landscape as seen from your window. Point towards the horizon, WITHOUT showing your window's edges.