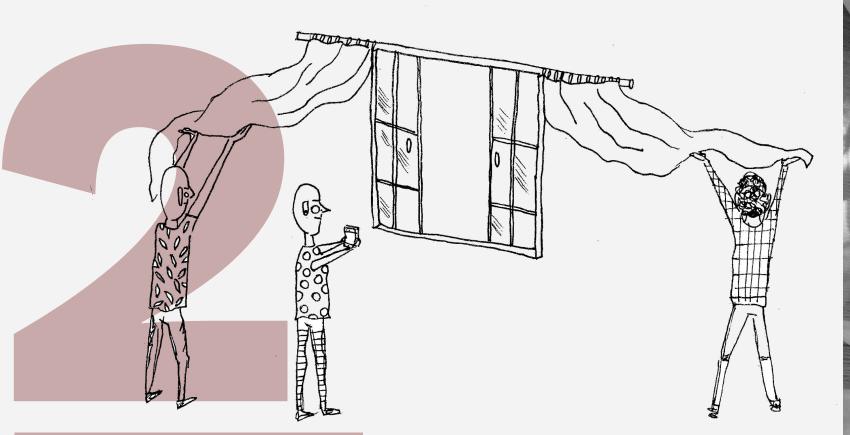

Vibed

ETO

5

the photo. (If it doesn't have curtains, go straight to photo 2)

**PHOTO 2:** In the second picture, keep the curtains off, showing all your window's outlines.

**PHOTO 3:** The last picture is from the landscape as seen from your window. Point towards the horizon, WITHOUT showing your window's edges.